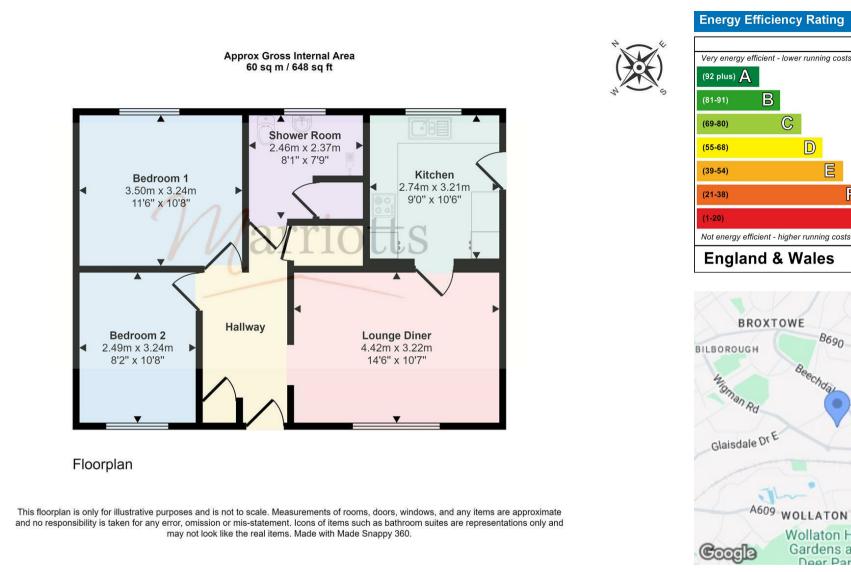

### Overview

The bungalow is immaculate throughout with accommodation consisting of a spacious front entrance hallway with large walk-in cloakroom, two bedrooms, lounge with wall-mounted electric fire and fitted kitchen with soft close doors and drawers, quartz worktops and several integrated appliances including induction hob, fridge freezer, dishwasher and washing machine. There is also a good-sized wet room, detached concrete sectional garage, gated pressed concrete off road parking and hard landscaped rear garden with steel frame pergola covered seating/patio area.

## Entrance Hall

With UPVC double glazed front door, wood style laminate flooring continuing to the lounge and bedrooms, cloaks cupboard with RCD board, radiator and separate large walk-in cloakroom.

#### Lounge

UPVC double glazed bow window, radiator, wall mounted electric fire, TV aerial point and door through to the kitchen.

#### **Kitchen**

A range of wall and base units with soft close doors and drawers and solid quartz worktops with one-and-a-half bowl enamelled sink unit and drainer. The appliances consist of a NEFF electric oven and microwave, Bosch induction hob with black extractor canopy and an integrated fridge freezer, dishwasher and washing machine. Stone tiled floor, breakfast bar, UPVC double glazed side door and rear window.

#### **Bedroom 1**

Built-in part mirrored sliding door wardrobes, UPVC double glazed rear window and radiator.

#### Bedroom 2

Built-in sliding mirrored wardrobes, UPVC double glazed front window and radiator.

#### Wet Room

With fully tiled walls and non-slip flooring, the shower area has an electric shower and floor drain and there is also a pedestal washbasin, dual flush toilet, extractor fan, loft access and cupboard housing the Baxi combination gas boiler.