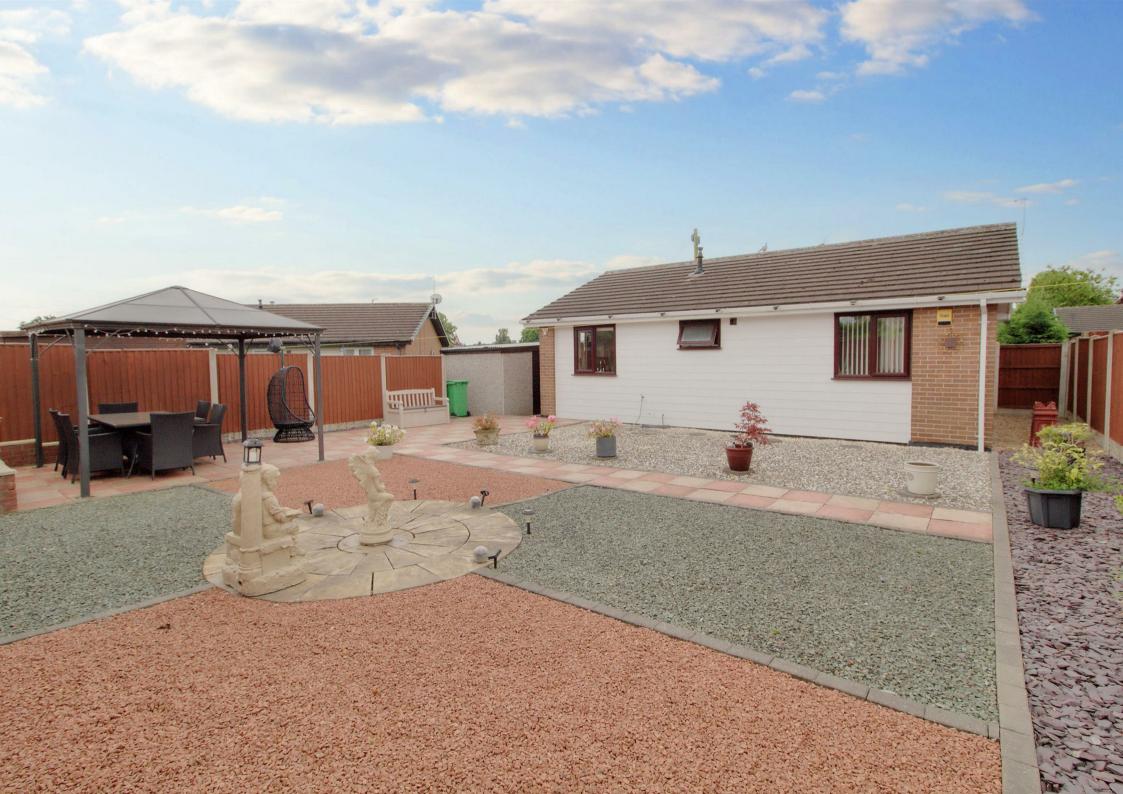

#### Outside

To the front, a feature brick and wrought iron wall with wrought iron double gates lead onto the pressed concrete car standing and low maintenance plum slate front garden. To one side there is a gravelled flower bed with an up and over door leading into the concrete sectional garage, with a side door and separate side gated access leading to the rear. The rear garden is also predominately gravelled with a full-length paved area leading to a metal framed pergola-covered patio/seating area, with plumb slate borders, LED floodlights and an outside tap.