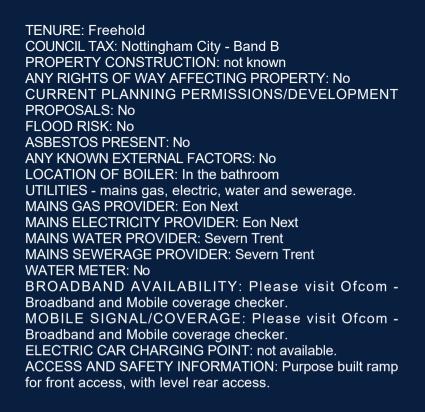

, the shower area has an electric shower and floor drain and there is also a pedestal washbasin, dual flush toilet, extractor fan, loft access and cupboard housing the Baxi combination gas boiler.

#### Outside

To the front, a feature brick and wrought iron wall with wrought iron double gates lead onto the pressed concrete car standing and low maintenance plum slate front garden. To one side there is a gravelled flower bed with an up and over door leading into the concrete sectional garage, with a side door and separate side gated access leading to the rear. The rear garden is also predominately gravelled with a full-length paved area leading to a metal framed pergola-covered patio/seating area, with plumb slate borders, LED floodlights and an outside tap.

**Material Information** 













## Please contact us on 0115 953 6644 should you wish to arrange to view this property or if you require any further information.

1. We believe these particulars, including the text, photographs and floorplans to be accurate. They are for general guidance only and do not constitute any part of an offer or contract. Measurements are approximate. The property's services, appliances, heating installations, plumbing and electrical systems have not been tested and intending purchasers are advised to make their own independent enquiries and inspections.

2. No person in the employment of Marriotts has the authority to make or give any representation or warranty in respect of the property, and they assume no responsibility for any statement made in these particulars.

3. No responsibilit