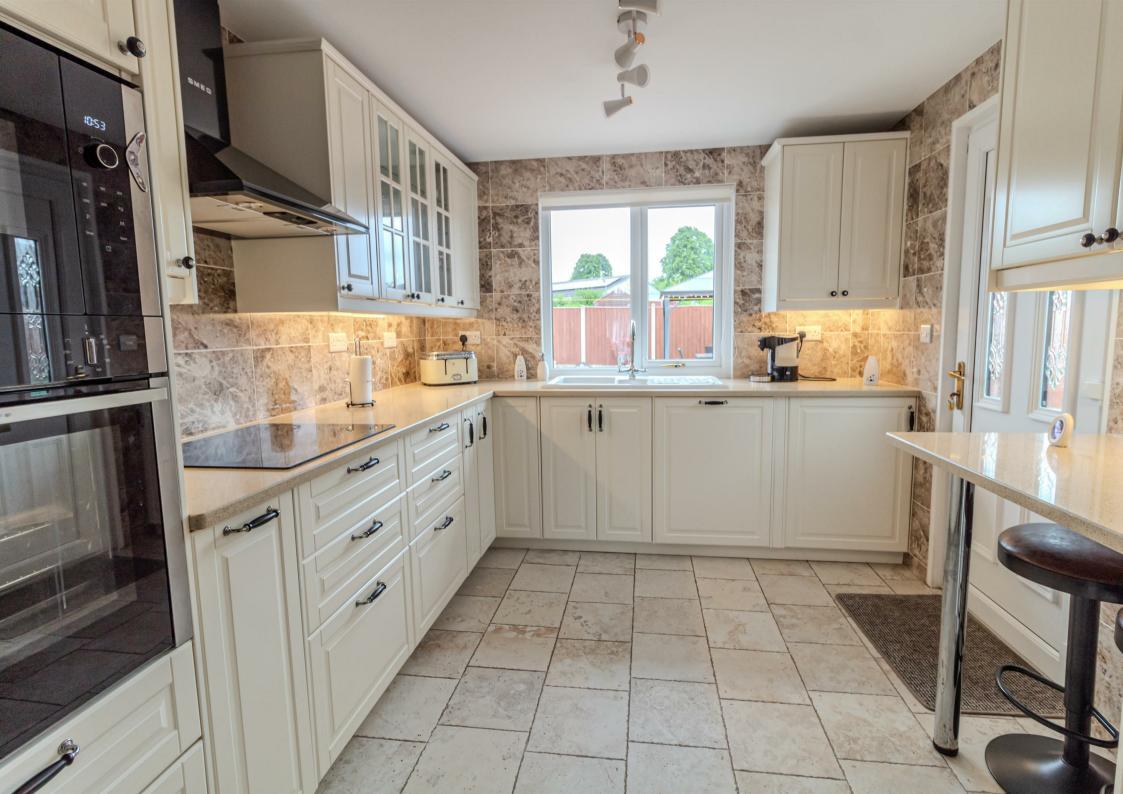

#### **Kitchen**

A range of wall and base units with soft close doors and drawers and solid quartz worktops with one-and-a-half bowl enamelled sink unit and drainer. The appliances consist of a NEFF electric oven and microwave, Bosch induction hob with black extractor canopy and an integrated fridge freezer, dishwasher and washing machine. Stone tiled floor, breakfast bar, UPVC double glazed side door and rear window.