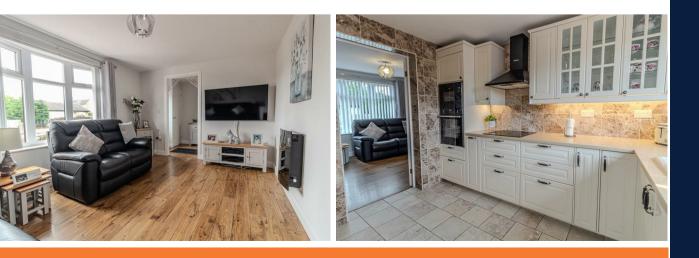

#### Lounge

UPVC double glazed bow window, radiator, wall mounted electric fire, TV aerial point and door through to the kitchen.

#### **Kitchen**

A range of wall and base units with soft close doors and drawers and solid quartz worktops with one-and-a-half bowl enamelled sink unit and drainer. The appliances consist of a NEFF electric oven and microwave, Bosch induction hob with black extractor canopy and an integrated fridge freezer, dishwasher and washing machine. Stone tiled floor, breakfast bar, UPVC double glazed side door and rear window.