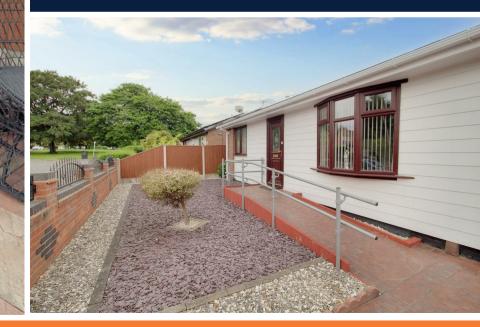

#### Outside

To the front, a feature brick and wrought iron wall with wrought iron double gates lead onto the pressed concrete car standing and low maintenance plum slate front garden. To one side there is a gravelled flower bed with an up and over door leading into the concrete sectional garage, with a side door and separate side gated access leading to the rear. The rear garden is also predominately gravelled with a full-length paved area leading to a metal framed pergola-covered patio/seating area, with plumb slate borders, LED floodlights and an outside tap.