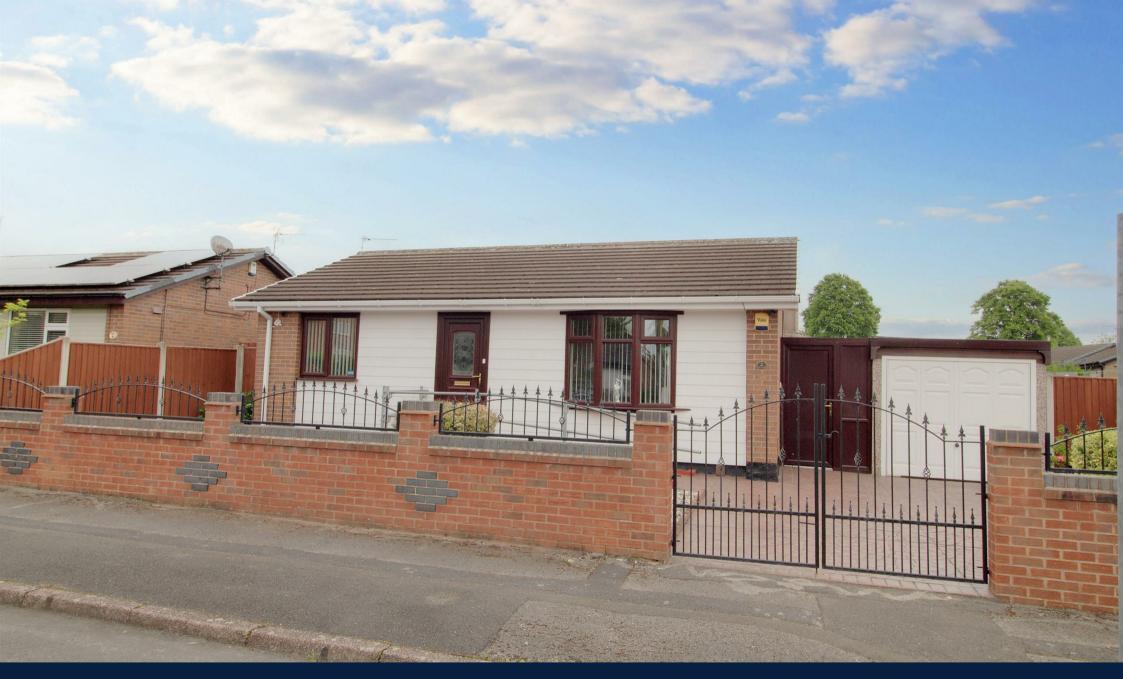

2 Ambergate Road, Beechdale, NG8 3GD Offers Over £220,000

# 2 Ambergate Road Beechdale, NG8 3GD

- Two bedrooms
- Spacious lounge
- Low mainataince gardens

- Kitchen with quartz worktops
- Large wet room
- NO UPWARD CHAIN

A very impressive and fully refurbished detached bungalow with two bedrooms, a lovely fitted kitchen with appliances and quartz worktops, low maintenance gardens, garage and for sale with NO UPWARD CHAIN!!

#### Outside

To the front, a feature brick and wrought iron wall with wrought iron double gates lead onto the pressed concrete car standing and low maintenance plum slate front garden. To one side there is a gravelled flower bed with an up and over door leading into the concrete sectional garage, with a side door and separate side gated access leading to the rear. The rear garden is also predominately gravelled with a full-length paved area leading to a metal framed pergola-covered patio/seating area, with plumb slate borders, LED floodlights and an outside tap.