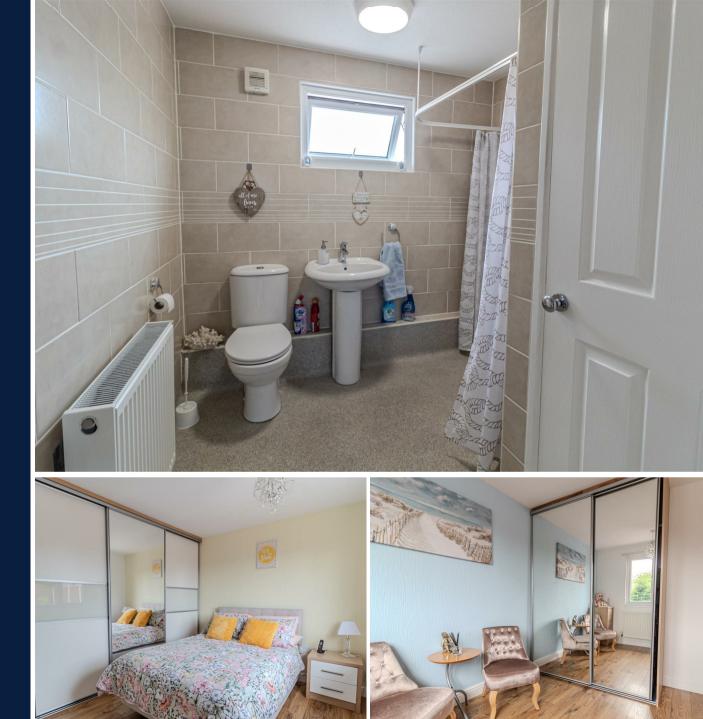

#### Wet Room

With fully tiled walls and non-slip flooring, the shower area has an electric shower and floor drain and there is also a pedestal washbasin, dual flush toilet, extractor fan, loft access and cupboard housing the Baxi combination gas boiler.

#### **Bedroom 1**

Built-in part mirrored sliding door wardrobes, UPVC double glazed rear window and radiator.

#### Bedroom 2

Built-in sliding mirrored wardrobes, UPVC double glazed front window and radiator.