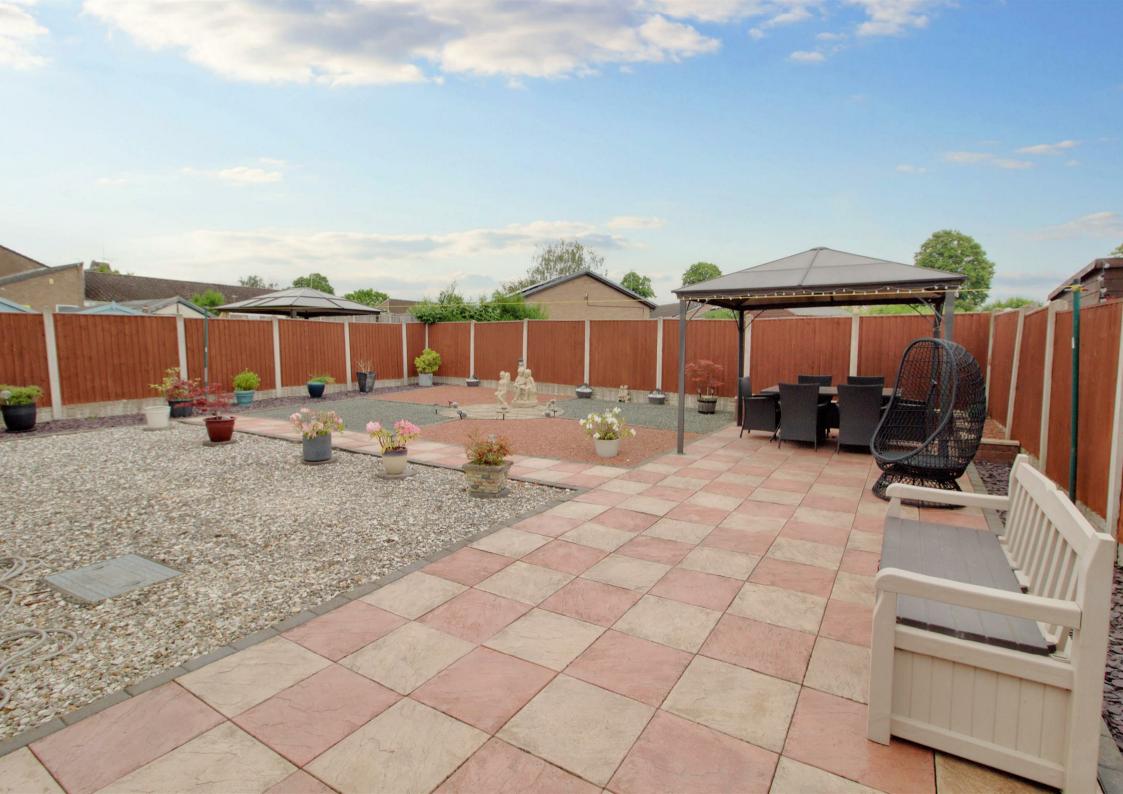

#### Outside

To the front, a feature brick and wrought iron wall with wrought iron double gates lead onto the pressed concrete car standing and low maintenance plum slate front garden. To one side there is a gravelled flower bed with an up and over door leading into the concrete sectional garage, with a side door and separate side gated access leading to the rear. The rear garden is also predominately gravelled with a full-length paved area leading to a metal framed pergola-covered patio/seating area, with plumb slate borders, LED floodlights and an outside tap.